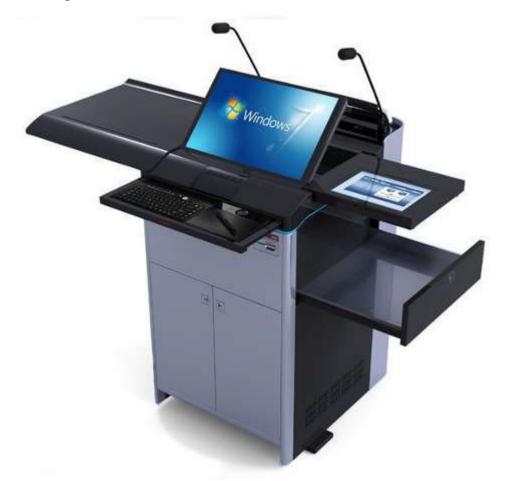

## **Touch Screen Podium Kiosk**

Apart from the various solutions already successfully implemented, we design customised solutions for different verticals based on specific customer needs by using cutting-edge technology in alliance with our technology partners. In the past, we have successfully delivered highly customised solutions for the following verticals:

## **Technical Specification**

| Product Collection INTEL CORE PROCESSORS | 11th Generation Intel® Core™ i3/i7 Processors |
|------------------------------------------|-----------------------------------------------|
| Cache                                    | 12 MB Intel® Smart Cache                      |
| HDD                                      | 500GB                                         |
| USB Ports                                | 3                                             |
| Intel vPro® Platform<br>Eligibility      | NO                                            |
| OS                                       | Windows 10                                    |
| RAM                                      | 4 GB                                          |